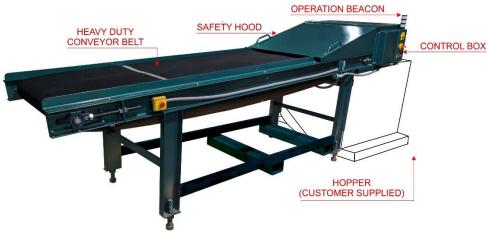

## PERFECT SCORE TECHNOLOGIES

4012 Bronze Way Phone (214) 331-0002 Email: info@pstmfg.com Dallas, Texas 75237 Fax (214) 331-0013 Web: http://www.pstmfg.com

Glass Cullet Crusher Model GCC

- Increase operational safety, reduce glass scrape injuries. Insurance friendly.
- Yields a densely filled disposal hopper, reduces disposal expense per cu-yard.
- Crush scrape glass up to ½" in thickness.
- Ease of glass crushing utilized alongside a breakout or CNC cutting table.

## **Specifications**

| Crushing mechanism              | DC 2 hp - variable speed controller                               |  |  |
|---------------------------------|-------------------------------------------------------------------|--|--|
| Conveyor drive                  | DC 1 hp - variable speed controller                               |  |  |
| Conveyor usable length & width  | usable length 74 inches, usable width 28 inches                   |  |  |
| Conveyor feed speed             | < 50 fpm , speed limited by glass thickness / width               |  |  |
| Electrical power                | 220V / 15A breaker                                                |  |  |
| Controls                        | main power switch, (2) E-Stop, (2) Var speed, safety light beacon |  |  |
| Safety control sensors          | Auto off – opening of hood, hopper not in place                   |  |  |
| Fully hooded crushing mechanism | Safety sensor, hood tilts up for inspections and cleaning         |  |  |
| Conveyor feed height            | Standard 36" +/- 2" (height breakout table compatible)            |  |  |
| Machine floor print             | 135" L x 46" W x 56" H                                            |  |  |
| Shipping - LTL dims             | 1300 lbs , 138"L x 52" W x 62" H (no hopper)                      |  |  |
| Disposal Hopper – not included  | ¼ Yard Self Dumping Hopper – Express Steel Inc                    |  |  |
| Hopper Specs                    | Max allow height 22.5" ( 44.75" Lx 33.75" W x 22.25" H)           |  |  |